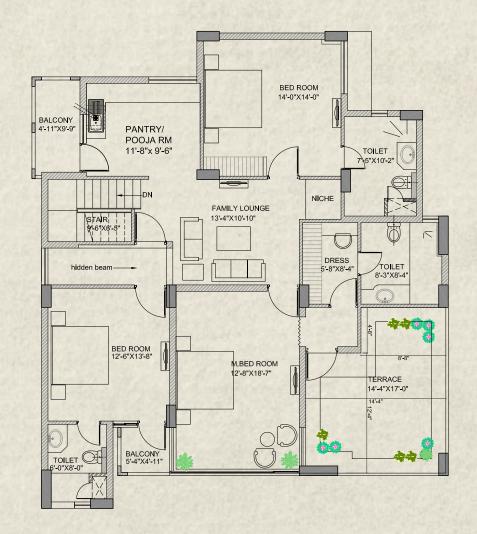

### PENTHOUSES UNIT PLAN (LOWER LEVEL)

Super Area: 4454 Sq. Ft. Covd. Area: 3480 Sq. Ft.

## PENTHOUSES UNIT PLAN (UPPER LEVEL)

Dimensions subject to change 1sq. meter = 10.764 sq.feet