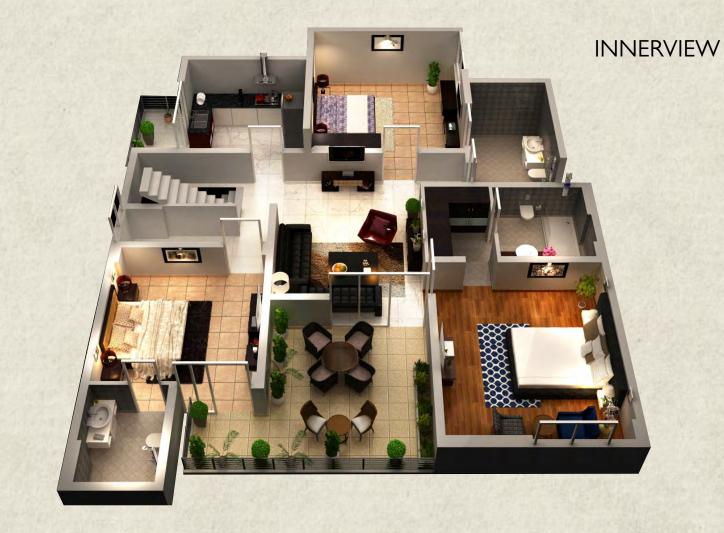

### **UNIT PLANS**

BALCONY 6'-6"X8'-5" BED ROOM 10'-3"X13'-0" M.BED ROOM 14'-1"X15'-10" BED ROOM 12'-0"X15'-2" 3'-11" WIDE PASSAGE DINING 11'-8"X11'-8" TOILET 6'-11"X9'-8" DRESS. 5'-5"X6'-1" STORE 6'-0"X7'-11" STUDY 7'-5"X11'- 4" BED ROOM 12'-4"X13'-10" KITCHEN 9'-2"X11'- 9' 4 BHK + STUDY + STORE BALCONY 4'-11"X 7'-8" Super Area: 2738 Sq. Ft. Covd. Area: 2139 Sq. Ft.

### PENTHOUSES UNIT PLAN (LOWER LEVEL)

Super Area: 4454 Sq. Ft. Covd. Area: 3480 Sq. Ft.

## PENTHOUSES UNIT PLAN (UPPER LEVEL)

Dimensions subject to change 1sq. meter = 10.764 sq.feet