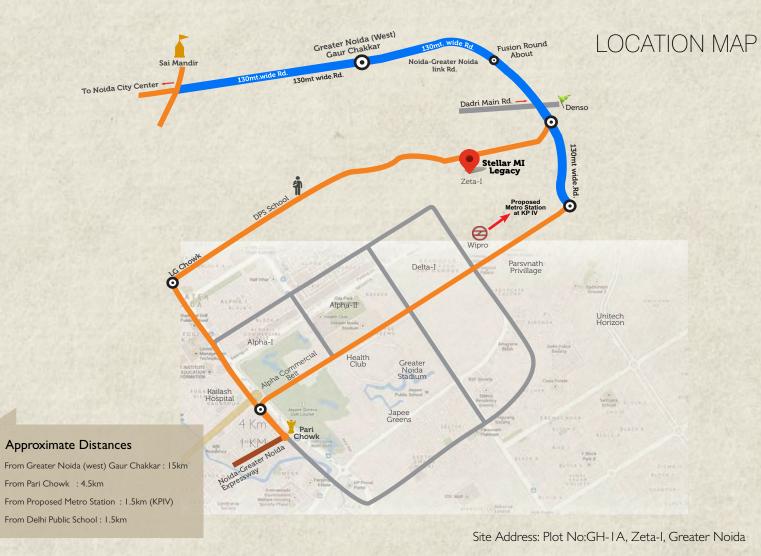

#### LOCATION

GH-01A, sector Zeta-1, Greater Noida

#### **PROJECT HIGHLIGHTS**

The project overlooks a green belt and is located near a 130 meter wide road with Purvanchal heights as our neighbor .The plot is within 1KM of Delhi Public School & 2KM from WIPRO Development Center.