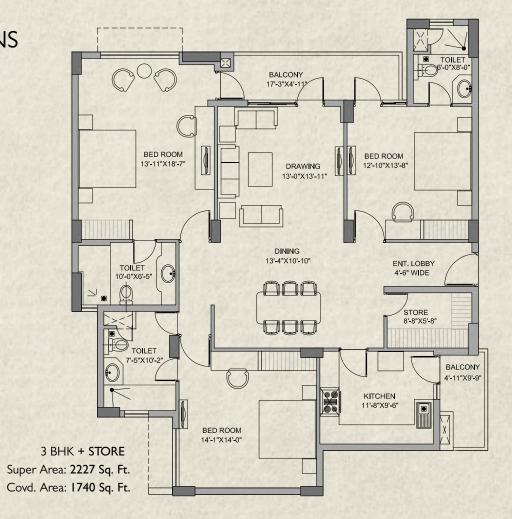

Billiards Room | Library | Retail store | Card Room | Children's Play Area | Beauty Parlour

Piped Gas Connection | High Speed Elevators | Surface Parking spots | 100% Power backup | CCTV Security































### A TRIBUTE TO FINE LIVING

#### LOCATION

GH-01A, sector Zeta-1, Greater Noida

#### PRODUCT MIX

Large 3BHK/4BHK Apartments

#### SIZES

3BHK-2227 Sq.ft, 4BHK-2738 Sq.ft

#### **PROJECT HIGHLIGHTS**

The project overlooks a green belt and is located near a 130 meter wide road with Purvanchal heights as our neighbor .The plot is within 1KM of Delhi Public School & 2KM from WIPRO Development Center.

There are only 118 large 3BHK and 4BHK apartments & penthouses in the complex providing an exclusive community.

### **EXCLUSIVE COMMUNITY**





### **UNIT PLANS**



BALCONY 6'-6"X8'-5" BED ROOM 10'-3"X13'-0" M.BED ROOM 14'-1"X15'-10" BED ROOM 12'-0"X15'-2" 3'-11" WIDE PASSAGE DINING 11'-8"X11'-8" TOILET 6'-11"X9'-8" DRESS. 5'-5"X6'-1" STORE 6'-0"X7'-11" STUDY 7'-5"X11'- 4" BED ROOM 12'-4"X13'-10" KITCHEN 9'-2"X11'- 9' 4 BHK + STUDY + STORE BALCONY 4'-11"X 7'-8" Super Area: 2738 Sq. Ft. Covd. Area: 2139 Sq. Ft.



\* Dimensions subject to change 1sq. meter = 10.764 sq.fe

### PENTHOUSES UNIT PLAN (LOWER LEVEL)



Super Area: 4454 Sq. Ft. Covd. Area: 3480 Sq. Ft.



## PENTHOUSES UNIT PLAN (UPPER LEVEL)



Dimensions subject to change 1sq. meter = 10.764 sq.feet











### SPECIFICATIONS

#### FLOORING

Master Bedroom: Wooden Flooring
Living/ Dining & Bedrooms: Vitrified Tiles
Toilets: Ceramic Tiles
Kitchen: Ceramic Tiles

#### WALL AND CEILINGS