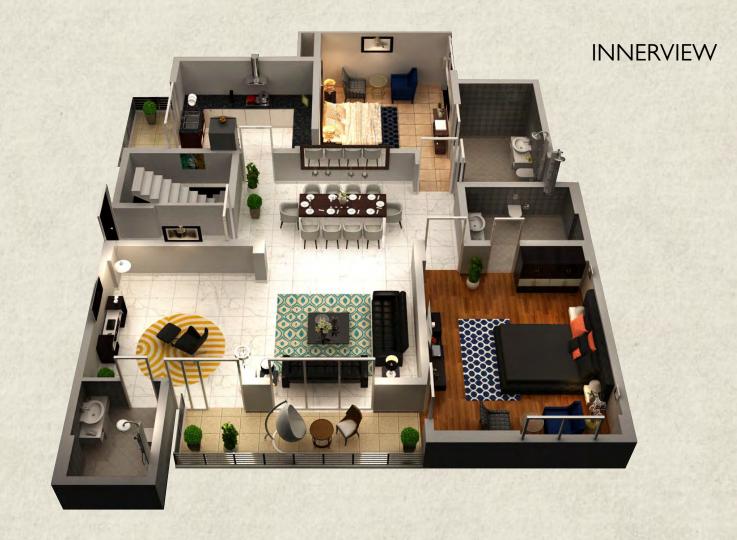

with Purvanchal heights as our neighbor .The plot is within 1KM of Delhi Public School & 2KM from WIPRO Development Center.

There are only 118 large 3BHK and 4BHK apartments & penthouses in the complex providing an exclusive community.

### **EXCLUSIVE COMMUNITY**





### **UNIT PLANS**



BALCONY 6'-6"X8'-5" BED ROOM 10'-3"X13'-0" M.BED ROOM 14'-1"X15'-10" BED ROOM 12'-0"X15'-2" 3'-11" WIDE PASSAGE DINING 11'-8"X11'-8" TOILET 6'-11"X9'-8" DRESS. 5'-5"X6'-1" STORE 6'-0"X7'-11" STUDY 7'-5"X11'- 4" BED ROOM 12'-4"X13'-10" KITCHEN 9'-2"X11'- 9' 4 BHK + STUDY + STORE BALCONY 4'-11"X 7'-8" Super Area: 2738 Sq. Ft. Covd. Area: 2139 Sq. Ft.



\* Dimensions subject to change 1sq. meter = 10.764 sq.fe

### PENTHOUSES UNIT PLAN (LOWER LEVEL)



Super Area: 4454 Sq. Ft. Covd. Area: 3480 Sq. Ft.



## PENTHOUSES UNIT PLAN (UPPER LEVEL)



Dimensions subject to change 1sq. meter = 10.764 sq.feet











### SPECIFICATIONS

#### FLOORING

Master Bedroom: Wooden Flooring
Living/ Dining & Bedrooms: Vitrified Tiles
Toilets: Ceramic Tiles
Kitchen: Ceramic Tiles

#### WALL AND CEILINGS

Internal Wall/Ceiling Finishes:

OBD

External Finishes:

Texture Paint or equivalent

Toilets: Ceramic/ Glazed Tiles upto 7ft Height Kitchen: Ceramic tiles 2ft above counter

#### **DOORS AND WINDOWS**

Door Frames: Seasoned Hard Wood

Door Shutters: Teak Finish Flush Door/Moulded Panel Door

Windows: Aluminum Windows

#### COUNTER

Kitchen: Granite Stone
Toilet: Granite Stone

#### FITTINGS AND FIXTURES

Toilet: White Sanitary Fixtures with CP Fittings

Kitchen: Stainless Steel Kitchen Sink

#### **EL