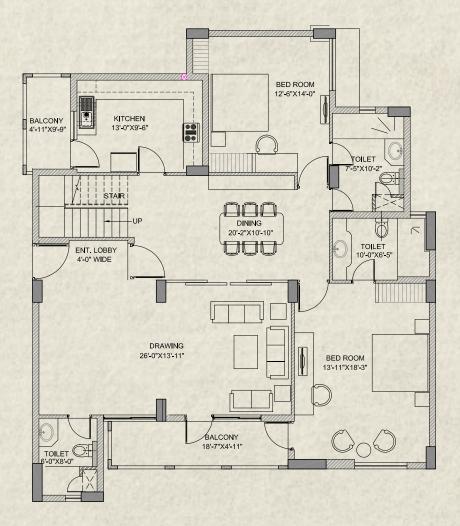

green belt and is located near a 130 meter wide road with Purvanchal heights as our neighbor .The plot is within 1KM of Delhi Public School & 2KM from WIPRO Development Center.

There are only 118 large 3BHK and 4BHK apartments & penthouses in the complex providing an exclusive community.

### **EXCLUSIVE COMMUNITY**





### **UNIT PLANS**



BALCONY 6'-6"X8'-5" BED ROOM 10'-3"X13'-0" M.BED ROOM 14'-1"X15'-10" BED ROOM 12'-0"X15'-2" 3'-11" WIDE PASSAGE DINING 11'-8"X11'-8" TOILET 6'-11"X9'-8" DRESS. 5'-5"X6'-1" STORE 6'-0"X7'-11" STUDY 7'-5"X11'- 4" BED ROOM 12'-4"X13'-10" KITCHEN 9'-2"X11'- 9' 4 BHK + STUDY + STORE BALCONY 4'-11"X 7'-8" Super Area: 2738 Sq. Ft. Covd. Area: 2139 Sq. Ft.



\* Dimensions subject to change 1sq. meter = 10.764 sq.fe

### PENTHOUSES UNIT PLAN (LOWER LEVEL)



Super Area: 4454 Sq. Ft. Covd. Area: 3480 Sq. Ft.



## PENTHOUSES UNIT PLAN (UPPER LEVEL)



Dimensions subject to change 1sq. meter = 10.764 sq.feet











### SPECIFICATIONS

#### FLOORING

Master Bedroom: Wooden Flooring
Living/ Dining & Bedrooms: Vitrified Tiles
Toilets: Ceramic Tiles
Kitchen: Ceramic Tiles

#### WALL AND CEILINGS

Internal Wall/Ceiling Finishes:

OBD

External Finishes:

Texture Paint or equivalent

Toilets: Ceramic/ Glazed Tiles upto 7ft Height Kitchen: Ceramic tiles 2ft above counter

#### **DOORS AND WINDOWS**

Door Frames: Seasoned Hard Wood

Door Shutters: Teak Finish Flush Door/Moulded Panel Door

Windows: Aluminum Windows

#### COUNTER

Kitchen: Granite Stone
Toilet: Granite Stone

#### FITTINGS AND FIXTURES

Toilet: White Sanitary Fixtures with CP Fitti